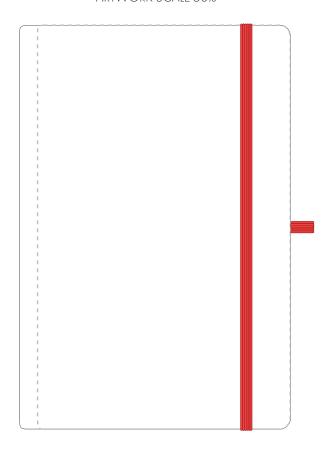

# The dashed line is to demonstrate print area and will not appear on your printed item

## **PANTONE REFERENCE(S)**

Full colour printing

Due to the nature of the product the print position may vary by 2 -  $3\ \text{mm}$ 